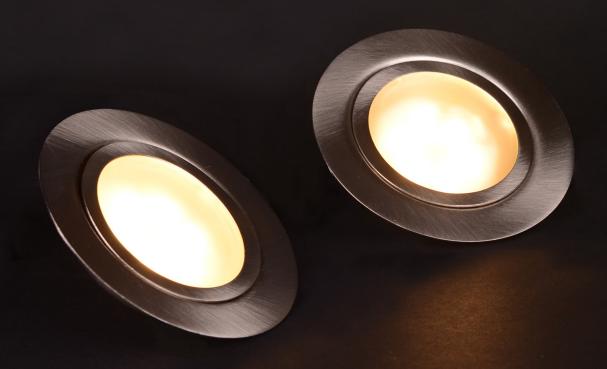

|

| Article No. | Product Name                | Color             | LED<br>Lumen | ССТ   | CRI   | Cooling | LED<br>Power | Beam<br>Angle | Cutout Size |
|-------------|-----------------------------|-------------------|--------------|-------|-------|---------|--------------|---------------|-------------|
| 2.11.1127   | Cabinet LED spot Accent Two | Brushed Aluminium | 240lm        | 3000K | >80Ra | Passive | Max. 3W      | 90°           | Ø 55mm      |
| 2.11.1591   | Cabinet LED spot Accent Two | White             | 240lm        | 3000K | >80Ra | Passive | Max. 3W      | 90°           | Ø 55mm      |
|             |                             |                   |              |       |       |         |              |               |             |

## Accent Two