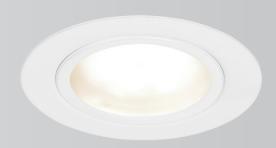

## **Accent Two LED Cabinet Spot**

Cutout Size Ø 55mm

Fixed Round

| LED Power            | Max. 3W                             |
|----------------------|-------------------------------------|
| CRI                  | >80Ra                               |
| сст                  | 3000K                               |
| CCT LED Lumen Driver | Up to 240lm                         |
| Driver               | DC Max. 350mA Driver (not included) |
| DO Beam Angle        | 90° included                        |

| Article No. | Product Name                | Color             | LED<br>Lumen | ССТ   | CRI   | Cooling | LED<br>Power | Beam<br>Angle | Cutout Size |
|-------------|-----------------------------|-------------------|--------------|-------|-------|---------|--------------|---------------|-------------|
| 2.11.1127   | Cabinet LED spot Accent Two | Brushed Aluminium | 240lm        | 3000K | >80Ra | Passive | Max. 3W      | 90°           | Ø 55mm      |
| 2.11.1591   | Cabinet LED spot Accent Two | White             | 240lm        | 3000K | >80Ra | Passive | Max. 3W      | 90°           | Ø 55mm      |
|             |                             |                   |              |       |       |         |              |               |             |